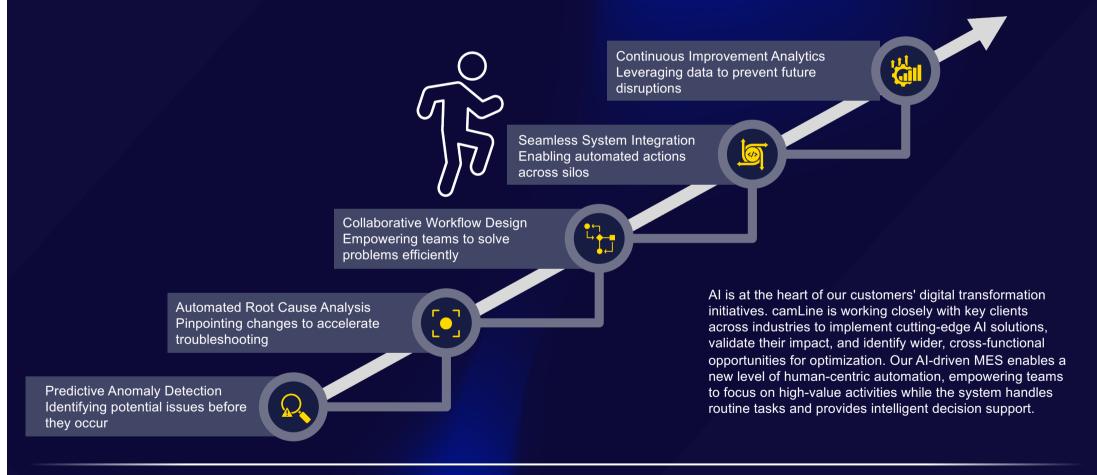

### Human-Centric Automation

Powered by advanced data science and automation

camLine is paving the way for Industry 5.0 by seamlessly integrating skilled human workers with AI-driven automation processes. Our humancentric approach leverages advanced analytics to augment human capabilities and enable collaborative problem-solving.

### **Beyond Efficiency**

Enabling continuous improvement and upskilling

While Industry 4.0 focuses on efficiency and connectivity, camLine's vision for Industry 5.0 goes further. We empower human ingenuity and creativity in manufacturing through our innovative eLearning Platform, fostering continuous improvement and upskilling across the workforce.

#### **Future-Ready Solutions**

Empowering Operational Intelligence across industries

camLine's readiness for the next industrial evolution positions us as a forward-thinking leader in the MES space. Our future-proof solutions, including rapid root cause analysis and qualitydriven Manufacturing, empower businesses across industries to embrace digital transformation and thrive in the era of Industry 5.0.