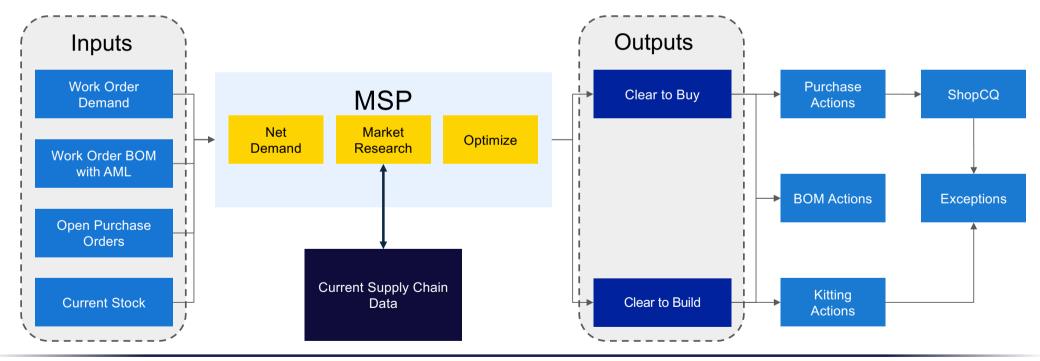

# **Intelligent Supply Planning 40**

Our material supply planning solution (MSP) enables you to keep production supplied with efficiency, agility, and minimal inventory.