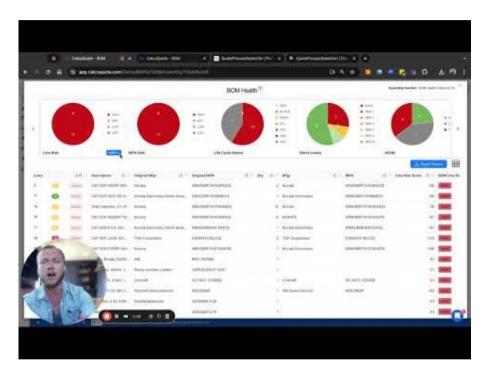

### **BOM Health for Risk Assessment**

#### 40+ supplier partner, 54 million parts data

- Lifecycle Status
- Stock Level
- Lead time

- Supplier Count
- On Order Quantity

- Get a comprehensive overview of your supply chain health for proactive risk management.
- Get instant alerts when potential risks arise.
- Embed within the selfservice RFQ portal to provide added-value to customers.
- Enrich any 3rd party software (ERP, PLM) through BOM Health API.