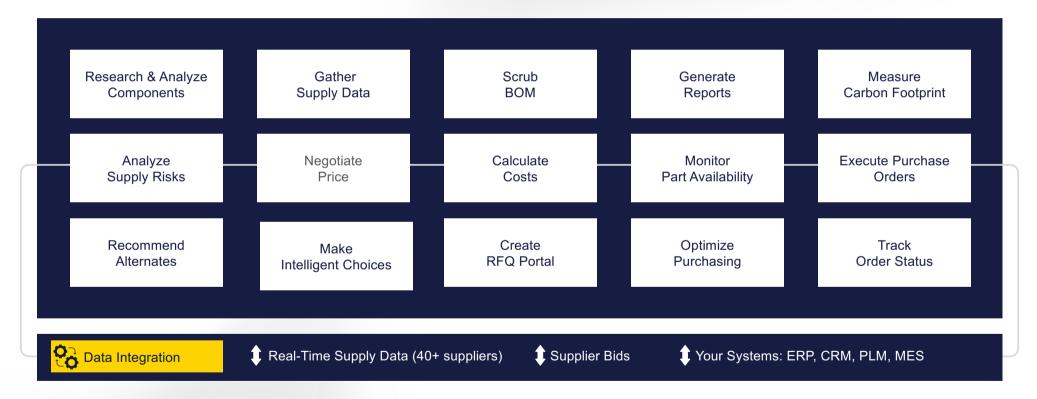

## Supply Chain Solutions

### **BOM Health for Risk Assessment**

#### 40+ supplier partner, 54 million parts data

- Lifecycle Status
- Stock Level
- Lead time

- Supplier Count
- On Order Quantity

- Get a comprehensive overview of your supply chain health for proactive risk management.
- Get instant alerts when potential risks arise.
- Embed within the selfservice RFQ portal to provide added-value to customers.
- Enrich any 3rd party software (ERP, PLM) through BOM Health API.